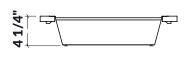

#### **Specifications**

Model205342HandleMapleCompatible bowl dimension18"

(front-to-back)
Overall dimensions 12" x 19" x 4 1/4"