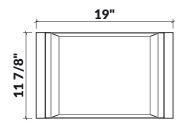

#### **Specifications**

Model205342HandleMapleCompatible bowl dimension18"

(front-to-back)
Overall dimensions 12" x 19" x 4 1/4"