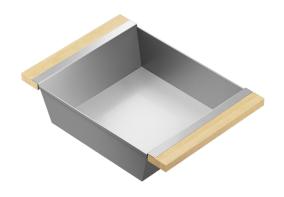

# 205342 | BIN

### STAINLESS STEEL SINK ACCESSORY

#### **Features**

- Can be used on top of sink to create extra workspace or on countertop
- deal to prepare or to serve food or as ice bin to cool drinks
- Innovative and functional design to match with other standard Home Refinements accessories
- 100% premium hard rock maple or walnut handles for high quality and durability
- Rubber-tipped footings for better stability and protection
- 304 series stainless steel (18/10)
- Elegant no. 4 brushed finish that matches the appliances